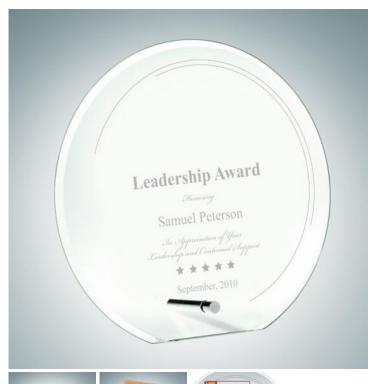

## **Jade Beveled Circle with Aluminum Pole**

Material: Jade Glass, Metal

Personalizaiton Method: Laser Engraving

| Size | SKU    | H x W x D            | Wt (IBs) | Price   |
|------|--------|----------------------|----------|---------|
| S    | 120121 | 7-7/8" x 8" x 3/16"  | 1.2      | \$39.00 |
| M    | 120122 | 8-7/8" x 9" x 3/16"  | 1.5      | \$49.00 |
| L    | 120123 | 9-7/8" x 10" x 3/16" | 2.0      | \$59.00 |

## **Description**

This Jade Glass Beveled Circle Award features an attachable Aluminum Pole that works as a stand. This award offers ample space for personalization. Often given to those that display excellent team work and dedication.